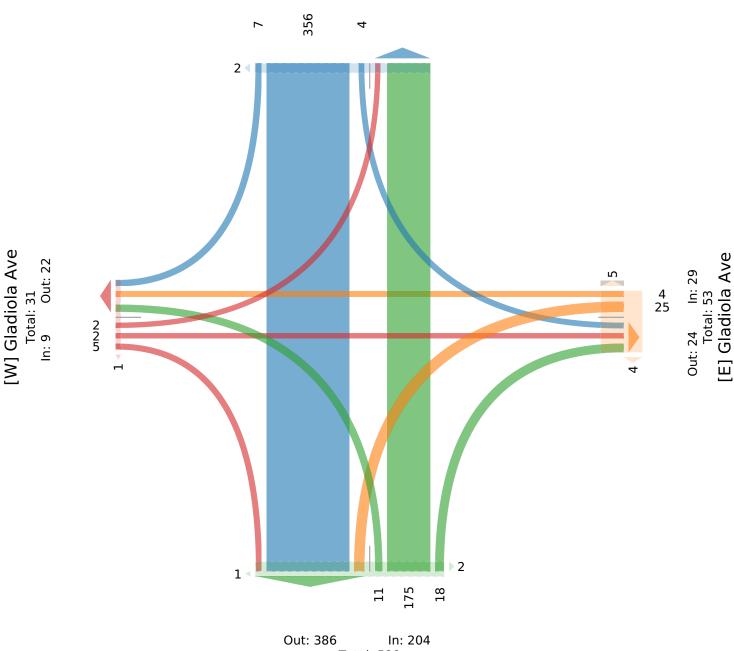

## Marigold Road And Gladiola Avenue - March 20... - TMC

Thu Mar 2, 2023

PM Peak (4:30 PM - 5:30 PM) - Overall Peak Hour All Classes (Motorcycles, Lights, Single-Unit Trucks, Articulated Trucks, Buses, Pedestrians, Bicycles on Road, Bicycles on Crosswalk)

# McElhanney

Provided by: McElhanney Kamloops 710 Laval Crescent, Kamloops, BC, V2C5P3, CA

| Leg                     | Marigo | old Rd |       |      |       |       | Gla | diola A | ve    |      |       |       | Marigo | old Rd |       |      |       |       | Gladiol | a Ave |       |      |       |      |       |
|-------------------------|--------|--------|-------|------|-------|-------|-----|---------|-------|------|-------|-------|--------|--------|-------|------|-------|-------|---------|-------|-------|------|-------|------|-------|
| Direction               | Southb | ound   |       |      |       |       | Wes | stbound |       |      |       |       | Northb | ound   |       |      |       |       | Eastbou | ınd   |       |      |       |      |       |
| Time                    | R      | T      | L     | U    | App   | Ped*  | R   | T       | L     | U    | App   | Ped*  | R      | T      | L     | U    | App   | Ped*  | R       | T     | L     | U    | App   | Ped* | Int   |
| 2023-03-02 4:30PM       | 2      | 89     | 2     | 0    | 93    | 1     | 0   | 1       | 5     | 0    | 6     | 3     | 7      | 50     | 2     | 0    | 59    | 0     | 4       | 0     | 1     | 0    | 5     | 0    | 163   |
| 4:45PM                  | 2      | 107    | 1     | 0    | 110   | 1     | 0   | 2       | 10    | 0    | 12    | 2     | 4      | 36     | 2     | 0    | 42    | 1     | 1       | 0     | 1     | 0    | 2     | 0    | 166   |
| 5:00PM                  | 1      | 72     | 1     | 0    | 74    | 0     | 0   | 1       | 5     | 0    | 6     | 3     | 3      | 43     | 1     | 0    | 47    | 1     | 0       | 2     | 0     | 0    | 2     | 1    | 129   |
| 5:15PM                  | 2      | 88     | 0     | 0    | 90    | 0     | 0   | 0       | 5     | 0    | 5     | 1     | 4      | 46     | 6     | 0    | 56    | 1     | 0       | 0     | 0     | 0    | 0     | 0    | 151   |
| Total                   | 7      | 356    | 4     | 0    | 367   | 2     | 0   | 4       | 25    | 0    | 29    | 9     | 18     | 175    | 11    | 0    | 204   | 3     | 5       | 2     | 2     | 0    | 9     | 1    | 609   |
| % Approach              | 1.9%   | 97.0%  | 1.1%  | 0%   | -     | -     | 0%  | 13.8%   | 86.2% | 0%   | -     | -     | 8.8%   | 85.8%  | 5.4%  | 0%   | -     | -     | 55.6%   | 22.2% | 22.2% | 0%   | -     | -    |       |
| % Total                 | 1.1%   | 58.5%  | 0.7%  | 0% 6 | 60.3% | -     | 0%  | 0.7%    | 4.1%  | 0%   | 4.8%  | -     | 3.0%   | 28.7%  | 1.8%  | 0% 3 | 33.5% | -     | 0.8%    | 0.3%  | 0.3%  | 0%   | 1.5%  | -    |       |
| PHF                     | 0.875  | 0.829  | 0.500 | -    | 0.832 | -     | -   | 0.750   | 0.667 | -    | 0.675 | -     | 0.643  | 0.875  | 0.458 | -    | 0.864 | -     | 0.313   | 0.250 | 0.500 | -    | 0.450 | -    | 0.924 |
| Motorcycles             | 0      | 0      | 0     | 0    | 0     | -     | 0   | 0       | 0     | 0    | 0     | -     | 0      | 0      | 0     | 0    | 0     | -     | 0       | 0     | 0     | 0    | 0     | -    | (     |
| % Motorcycles           | 0%     | 0%     | 0%    | 0%   | 0%    | -     | 0%  | 0%      | 0%    | 0%   | 0%    | -     | 0%     | 0%     | 0%    | 0%   | 0%    | -     | 0%      | 0%    | 0%    | 0%   | 0%    | -    | 0%    |
| Lights                  | 7      | 354    | 4     | 0    | 365   | -     | 0   | 3       | 24    | 0    | 27    | -     | 18     | 174    | 11    | 0    | 203   | -     | 4       | 2     | 2     | 0    | 8     | -    | 603   |
| % Lights                | 100%   | 99.4%  | 100%  | 0% 9 | 99.5% | -     | 0%  | 75.0%   | 96.0% | 0% 9 | 93.1% | -     | 100%   | 99.4%  | 100%  | 0% 9 | 9.5%  | -     | 80.0%   | 100%  | 100%  | 0% 8 | 38.9% | -    | 99.0% |
| Single-Unit Trucks      | 0      | 1      | 0     | 0    | 1     | -     | 0   | 0       | 0     | 0    | 0     | -     | 0      | 0      | 0     | 0    | 0     | -     | 1       | 0     | 0     | 0    | 1     | -    | 2     |
| % Single-Unit Trucks    | 0%     | 0.3%   | 0%    | 0%   | 0.3%  | -     | 0%  | 0%      | 0%    | 0%   | 0%    | -     | 0%     | 0%     | 0%    | 0%   | 0%    | -     | 20.0%   | 0%    | 0%    | 0% 1 | 11.1% | -    | 0.3%  |
| Articulated Trucks      | 0      | 0      | 0     | 0    | 0     | -     | 0   | 0       | 0     | 0    | 0     | -     | 0      | 0      | 0     | 0    | 0     | -     | 0       | 0     | 0     | 0    | 0     | -    | (     |
| % Articulated Trucks    | 0%     | 0%     | 0%    | 0%   | 0%    | -     | 0%  | 0%      | 0%    | 0%   | 0%    | -     | 0%     | 0%     | 0%    | 0%   | 0%    | -     | 0%      | 0%    | 0%    | 0%   | 0%    | -    | 0%    |
| Buses                   | 0      | 0      | 0     | 0    | 0     | -     | 0   | 0       | 0     | 0    | 0     | -     | 0      | 1      | 0     | 0    | 1     | -     | 0       | 0     | 0     | 0    | 0     | -    |       |
| % Buses                 | 0%     | 0%     | 0%    | 0%   | 0%    | -     | 0%  | 0%      | 0%    | 0%   | 0%    | -     | 0%     | 0.6%   | 0%    | 0%   | 0.5%  | -     | 0%      | 0%    | 0%    | 0%   | 0%    | -    | 0.2%  |
| Bicycles on Road        | 0      | 1      | 0     | 0    | 1     | -     | 0   | 1       | 1     | 0    | 2     | -     | 0      | 0      | 0     | 0    | 0     | -     | 0       | 0     | 0     | 0    | 0     | -    | 3     |
| % Bicycles on Road      | 0%     | 0.3%   | 0%    | 0%   | 0.3%  | -     | 0%  | 25.0%   | 4.0%  | 0%   | 6.9%  | -     | 0%     | 0%     | 0%    | 0%   | 0%    | -     | 0%      | 0%    | 0%    | 0%   | 0%    | -    | 0.5%  |
| Pedestrians             | -      | -      | -     | -    | -     | 1     | -   | -       | -     | -    | -     | 8     | -      | -      | -     | -    | -     | 2     | -       | -     | -     | -    | -     | 1    |       |
| % Pedestrians           | -      | -      | -     | -    | -     | 50.0% | -   | -       | -     | -    | - 8   | 88.9% | -      | -      | -     | -    | - (   | 66.7% | -       | -     | -     | -    | - 1   | .00% |       |
| Bicycles on Crosswalk   | -      | -      | -     | -    | -     | 1     | -   | -       | -     | -    | -     | 1     | -      | -      | -     | -    | -     | 1     | -       | -     | -     | -    | -     | 0    |       |
| % Bicycles on Crosswalk | -      | -      | -     | -    | -     | 50.0% | -   | -       | -     | -    | -     | 11.1% | -      | -      | -     | -    | - (   | 33.3% | -       | -     | -     | -    | -     | 0%   |       |

# McElhanney

Provided by: McElhanney Kamloops 710 Laval Crescent, Kamloops, BC, V2C5P3, CA

Out: 386 In: 204
Total: 590
[S] Marigold Rd