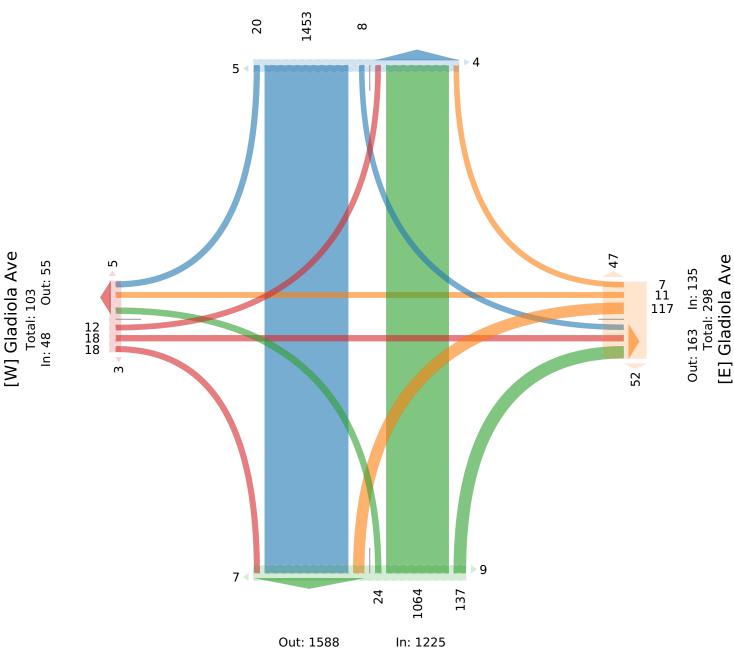

# McElhanney

Provided by: McElhanney Kamloops 710 Laval Crescent, Kamloops, BC, V2C5P3, CA

| Lag                     | Mania            | ות גו. |       |      |       |       | Gladio     | 1. A |       |     |       |       | Maniaa           | רט רו |       |      |       |      | Gladiol | ο Δ   |       |      |              | — |       |
|-------------------------|------------------|--------|-------|------|-------|-------|------------|------|-------|-----|-------|-------|------------------|-------|-------|------|-------|------|---------|-------|-------|------|--------------|---|-------|
| "                       | Marigo<br>Southb |        |       |      |       |       | Westbo     |      |       |     |       |       | Marigo<br>Northb |       |       |      |       |      | Eastbou |       |       |      |              |   | l     |
|                         |                  |        |       |      |       | n 1.6 |            |      |       |     |       | D 10  |                  |       |       |      |       | D 10 |         |       |       |      |              |   | -     |
| Time                    | R                | T      |       | U    | App   |       | R          |      |       | U   | App   |       | R                | T     |       | U    |       | Ped* | R       | Т     |       |      | <b>App</b> P |   | _     |
| 2023-03-02 7:45AM       | 1                | 38     | 0     |      | 39    | 0     | _ <u> </u> | 0    |       | 0   | 1     | 2     | 12               | 48    |       | 0    | 61    | 0    | -       | 2     | 1     |      | 4            | 0 | 105   |
| 8:00AM                  | 0                | 41     | 0     |      | 41    | 0     |            |      | 3     |     | 4     | 16    | 7                | 57    | 0     | 0    | 64    | 2    | 1       | 0     | 1     |      | 2            | 0 | 111   |
| 8:15AM                  | 0                | 55     | 0     | 0    | 55    | 0     | 0          | 0    | 6     | 0   | 6     | 10    | 14               | 87    | 0     | 0    | 101   | 2    | 2       | 1     | 1     | 0    | 4            | 0 | 166   |
| 8:30AM                  | 0                | 59     | 2     | 0    | 61    | 0     | 0          | 0    | 2     | 0   | 2     | 4     | 13               | 81    | 0     | 0    | 94    | 0    | 1       | 1     | 0     | 0    | 2            | 0 | 159   |
| Total                   | 1                | 193    | 2     | 0    | 196   | 0     | 1          | 0    | 12    | 0   | 13    | 32    | 46               | 273   | 1     | 0    | 320   | 4    | 5       | 4     | 3     | 0    | 12           | 0 | 541   |
| % Approach              | 0.5%             | 98.5%  | 1.0%  | 0%   | -     | -     | 7.7%       | 0%   | 92.3% | 0%  | -     | -     | 14.4%            | 85.3% | 0.3%  | 0%   | -     | -    | 41.7%   | 33.3% | 25.0% | 0%   | -            | - |       |
| % Total                 | 0.2%             | 35.7%  | 0.4%  | 0% 3 | 36.2% | -     | 0.2%       | 0%   | 2.2%  | 0%  | 2.4%  | -     | 8.5%             | 50.5% | 0.2%  | 0% ! | 59.1% | -    | 0.9%    | 0.7%  | 0.6%  | 0%   | 2.2%         | - |       |
| PHF                     | 0.250            | 0.828  | 0.250 | -    | 0.813 | -     | 0.250      | -    | 0.500 | - 1 | 0.542 | -     | 0.821            | 0.782 | 0.250 | -    | 0.790 | -    | 0.625   | 0.500 | 0.750 | - (  | ).750        | - | 0.812 |
| Motorcycles             | 0                | 0      | 0     | 0    | 0     | -     | 0          | 0    | 0     | 0   | 0     | -     | 0                | 0     | 0     | 0    | 0     | -    | 0       | 0     | 0     | 0    | 0            | - | (     |
| % Motorcycles           | 0%               | 0%     | 0%    | 0%   | 0%    | -     | 0%         | 0%   | 0%    | 0%  | 0%    | -     | 0%               | 0%    | 0%    | 0%   | 0%    | -    | 0%      | 0%    | 0%    | 0%   | 0%           | - | 0%    |
| Lights                  | 1                | 186    | 2     | 0    | 189   | -     | 1          | 0    | 12    | 0   | 13    | -     | 43               | 271   | 1     | 0    | 315   | -    | 5       | 4     | 3     | 0    | 12           | - | 529   |
| % Lights                | 100%             | 96.4%  | 100%  | 0% 9 | 96.4% | -     | 100%       | 0%   | 100%  | 0%  | 100%  | -     | 93.5%            | 99.3% | 100%  | 0% 9 | 98.4% | -    | 100%    | 100%  | 100%  | 0% 1 | 100%         | _ | 97.8% |
| Single-Unit Trucks      | 0                | 4      | 0     | 0    | 4     | -     | 0          | 0    | 0     | 0   | 0     | -     | 2                | 0     | 0     | 0    | 2     | -    | 0       | 0     | 0     | 0    | 0            | _ | (     |
| % Single-Unit Trucks    | 0%               | 2.1%   | 0%    | 0%   | 2.0%  | -     | 0%         | 0%   | 0%    | 0%  | 0%    | -     | 4.3%             | 0%    | 0%    | 0%   | 0.6%  | -    | 0%      | 0%    | 0%    | 0%   | 0%           | - | 1.1%  |
| Articulated Trucks      | 0                | 0      | 0     | 0    | 0     | -     | 0          | 0    | 0     | 0   | 0     | -     | 0                | 0     | 0     | 0    | 0     | -    | 0       | 0     | 0     | 0    | 0            | _ | (     |
| % Articulated Trucks    | 0%               | 0%     | 0%    | 0%   | 0%    | -     | 0%         | 0%   | 0%    | 0%  | 0%    | -     | 0%               | 0%    | 0%    | 0%   | 0%    | -    | 0%      | 0%    | 0%    | 0%   | 0%           | _ | 0%    |
| Buses                   | 0                | 2      | 0     | 0    | 2     | -     | 0          | 0    | 0     | 0   | 0     | -     | 1                | 1     | 0     | 0    | 2     | -    | 0       | 0     | 0     | 0    | 0            | - |       |
| % Buses                 | 0%               | 1.0%   | 0%    | 0%   | 1.0%  | -     | 0%         | 0%   | 0%    | 0%  | 0%    | -     | 2.2%             | 0.4%  | 0%    | 0%   | 0.6%  | -    | 0%      | 0%    | 0%    | 0%   | 0%           | _ | 0.7%  |
| Bicycles on Road        | 0                | 1      | 0     | 0    | 1     | -     | 0          | 0    | 0     | 0   | 0     | -     | 0                | 1     | 0     | 0    | 1     | -    | 0       | 0     | 0     | 0    | 0            | _ |       |
| % Bicycles on Road      | 0%               | 0.5%   | 0%    | 0%   | 0.5%  | -     | 0%         | 0%   | 0%    | 0%  | 0%    | -     | 0%               | 0.4%  | 0%    | 0%   | 0.3%  | -    | 0%      | 0%    | 0%    | 0%   | 0%           | - | 0.4%  |
| Pedestrians             | -                | -      | -     | -    | -     | 0     | -          | -    | -     | -   | -     | 30    | -                | -     | -     | -    | -     | 4    | -       | -     | -     | -    | -            | 0 |       |
| % Pedestrians           | -                | -      | -     | -    | -     | -     | -          | -    | -     | -   | - 9   | 93.8% | -                | -     | -     | -    | -     | 100% | -       | -     | -     | -    | -            | _ |       |
| Bicycles on Crosswalk   | -                | -      | -     | -    | -     | 0     | -          | -    | -     | -   | -     | 2     | -                | -     | -     | -    | -     | 0    | -       | -     | -     | -    | -            | 0 |       |
| % Bicycles on Crosswalk | _                | _      | _     | _    | _     | _     | -          | _    | _     | _   | _     | 6.3%  | _                | _     |       | _    |       | 0%   | _       | _     | _     | _    | _            | 一 |       |

<sup>\*</sup>Pedestrians and Bicycles on Crosswalk. L: Left, R: Right, T: Thru, U: U-Turn

## [N] Marigold Rd

Total: 473

In: 196 Out: 277

Total: 530

[S] Marigold Rd