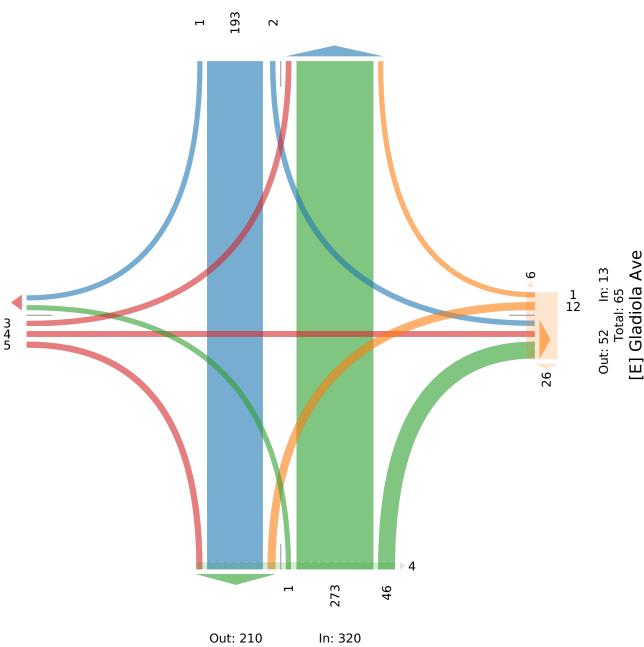

# McElhanney

Provided by: McElhanney Kamloops 710 Laval Crescent, Kamloops, BC, V2C5P3, CA

| Leg                     | Marigo | old Rd |       |      |       |       | Gla | diola A | ve    |      |       |       | Marigo | old Rd |       |      |       |       | Gladiol | a Ave |       |      |       |      |       |
|-------------------------|--------|--------|-------|------|-------|-------|-----|---------|-------|------|-------|-------|--------|--------|-------|------|-------|-------|---------|-------|-------|------|-------|------|-------|
| Direction               | Southb | ound   |       |      |       |       | Wes | stbound |       |      |       |       | Northb | ound   |       |      |       |       | Eastbou | ınd   |       |      |       |      |       |
| Time                    | R      | T      | L     | U    | App   | Ped*  | R   | T       | L     | U    | App   | Ped*  | R      | T      | L     | U    | App   | Ped*  | R       | T     | L     | U    | App   | Ped* | Int   |
| 2023-03-02 4:30PM       | 2      | 89     | 2     | 0    | 93    | 1     | 0   | 1       | 5     | 0    | 6     | 3     | 7      | 50     | 2     | 0    | 59    | 0     | 4       | 0     | 1     | 0    | 5     | 0    | 163   |
| 4:45PM                  | 2      | 107    | 1     | 0    | 110   | 1     | 0   | 2       | 10    | 0    | 12    | 2     | 4      | 36     | 2     | 0    | 42    | 1     | 1       | 0     | 1     | 0    | 2     | 0    | 166   |
| 5:00PM                  | 1      | 72     | 1     | 0    | 74    | 0     | 0   | 1       | 5     | 0    | 6     | 3     | 3      | 43     | 1     | 0    | 47    | 1     | 0       | 2     | 0     | 0    | 2     | 1    | 129   |
| 5:15PM                  | 2      | 88     | 0     | 0    | 90    | 0     | 0   | 0       | 5     | 0    | 5     | 1     | 4      | 46     | 6     | 0    | 56    | 1     | 0       | 0     | 0     | 0    | 0     | 0    | 151   |
| Total                   | 7      | 356    | 4     | 0    | 367   | 2     | 0   | 4       | 25    | 0    | 29    | 9     | 18     | 175    | 11    | 0    | 204   | 3     | 5       | 2     | 2     | 0    | 9     | 1    | 609   |
| % Approach              | 1.9%   | 97.0%  | 1.1%  | 0%   | -     | -     | 0%  | 13.8%   | 86.2% | 0%   | -     | -     | 8.8%   | 85.8%  | 5.4%  | 0%   | -     | -     | 55.6%   | 22.2% | 22.2% | 0%   | -     | -    |       |
| % Total                 | 1.1%   | 58.5%  | 0.7%  | 0% 6 | 60.3% | -     | 0%  | 0.7%    | 4.1%  | 0%   | 4.8%  | -     | 3.0%   | 28.7%  | 1.8%  | 0% 3 | 33.5% | -     | 0.8%    | 0.3%  | 0.3%  | 0%   | 1.5%  | -    |       |
| PHF                     | 0.875  | 0.829  | 0.500 | -    | 0.832 | -     | -   | 0.750   | 0.667 | -    | 0.675 | -     | 0.643  | 0.875  | 0.458 | -    | 0.864 | -     | 0.313   | 0.250 | 0.500 | -    | 0.450 | -    | 0.924 |
| Motorcycles             | 0      | 0      | 0     | 0    | 0     | -     | 0   | 0       | 0     | 0    | 0     | -     | 0      | 0      | 0     | 0    | 0     | -     | 0       | 0     | 0     | 0    | 0     | -    | (     |
| % Motorcycles           | 0%     | 0%     | 0%    | 0%   | 0%    | -     | 0%  | 0%      | 0%    | 0%   | 0%    | -     | 0%     | 0%     | 0%    | 0%   | 0%    | -     | 0%      | 0%    | 0%    | 0%   | 0%    | -    | 0%    |
| Lights                  | 7      | 354    | 4     | 0    | 365   | -     | 0   | 3       | 24    | 0    | 27    | -     | 18     | 174    | 11    | 0    | 203   | -     | 4       | 2     | 2     | 0    | 8     | -    | 603   |
| % Lights                | 100%   | 99.4%  | 100%  | 0% 9 | 99.5% | -     | 0%  | 75.0%   | 96.0% | 0% 9 | 93.1% | -     | 100%   | 99.4%  | 100%  | 0% 9 | 9.5%  | -     | 80.0%   | 100%  | 100%  | 0% 8 | 38.9% | -    | 99.0% |
| Single-Unit Trucks      | 0      | 1      | 0     | 0    | 1     | -     | 0   | 0       | 0     | 0    | 0     | -     | 0      | 0      | 0     | 0    | 0     | -     | 1       | 0     | 0     | 0    | 1     | -    | 2     |
| % Single-Unit Trucks    | 0%     | 0.3%   | 0%    | 0%   | 0.3%  | -     | 0%  | 0%      | 0%    | 0%   | 0%    | -     | 0%     | 0%     | 0%    | 0%   | 0%    | -     | 20.0%   | 0%    | 0%    | 0% 1 | 11.1% | -    | 0.3%  |
| Articulated Trucks      | 0      | 0      | 0     | 0    | 0     | -     | 0   | 0       | 0     | 0    | 0     | -     | 0      | 0      | 0     | 0    | 0     | -     | 0       | 0     | 0     | 0    | 0     | -    | (     |
| % Articulated Trucks    | 0%     | 0%     | 0%    | 0%   | 0%    | -     | 0%  | 0%      | 0%    | 0%   | 0%    | -     | 0%     | 0%     | 0%    | 0%   | 0%    | -     | 0%      | 0%    | 0%    | 0%   | 0%    | -    | 0%    |
| Buses                   | 0      | 0      | 0     | 0    | 0     | -     | 0   | 0       | 0     | 0    | 0     | -     | 0      | 1      | 0     | 0    | 1     | -     | 0       | 0     | 0     | 0    | 0     | -    |       |
| % Buses                 | 0%     | 0%     | 0%    | 0%   | 0%    | -     | 0%  | 0%      | 0%    | 0%   | 0%    | -     | 0%     | 0.6%   | 0%    | 0%   | 0.5%  | -     | 0%      | 0%    | 0%    | 0%   | 0%    | -    | 0.2%  |
| Bicycles on Road        | 0      | 1      | 0     | 0    | 1     | -     | 0   | 1       | 1     | 0    | 2     | -     | 0      | 0      | 0     | 0    | 0     | -     | 0       | 0     | 0     | 0    | 0     | -    | 3     |
| % Bicycles on Road      | 0%     | 0.3%   | 0%    | 0%   | 0.3%  | -     | 0%  | 25.0%   | 4.0%  | 0%   | 6.9%  | -     | 0%     | 0%     | 0%    | 0%   | 0%    | -     | 0%      | 0%    | 0%    | 0%   | 0%    | -    | 0.5%  |
| Pedestrians             | -      | -      | -     | -    | -     | 1     | -   | -       | -     | -    | -     | 8     | -      | -      | -     | -    | -     | 2     | -       | -     | -     | -    | -     | 1    |       |
| % Pedestrians           | -      | -      | -     | -    | -     | 50.0% | -   | -       | -     | -    | - 8   | 88.9% | -      | -      | -     | -    | - (   | 66.7% | -       | -     | -     | -    | - 1   | .00% |       |
| Bicycles on Crosswalk   | -      | -      | -     | -    | -     | 1     | -   | -       | -     | -    | -     | 1     | -      | -      | -     | -    | -     | 1     | -       | -     | -     | -    | -     | 0    |       |
| % Bicycles on Crosswalk | -      | -      | -     | -    | -     | 50.0% | -   | -       | -     | -    | -     | 11.1% | -      | -      | -     | -    | - (   | 33.3% | -       | -     | -     | -    | -     | 0%   |       |

<sup>\*</sup>Pedestrians and Bicycles on Crosswalk. L: Left, R: Right, T: Thru, U: U-Turn

# McElhanney

Provided by: McElhanney Kamloops 710 Laval Crescent, Kamloops, BC, V2C5P3, CA

Out: 386 In: 204
Total: 590
[S] Marigold Rd